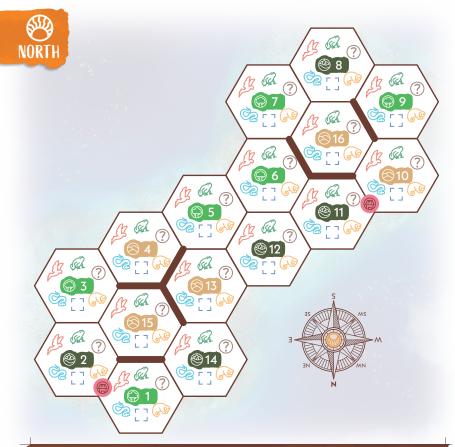

|         |                   | LOGIC RULES                    |
|---------|-------------------|--------------------------------|
| L £ 4   | Lories            | Together they form 🚷 🖒 🔀       |
| C 🐼 3   | Cuscus            | 1 or 2 areas from both other 🚱 |
| T 🙀 2   | Toads             | Adjacent to at least 2         |
| P 🍖 1   | Python            | Not adjacent to a              |
| E [ ] 5 | Truly Empty Areas | Remember, ? appears empty      |
| ? ? 1   | Lost Species      | (and it appears empty)         |