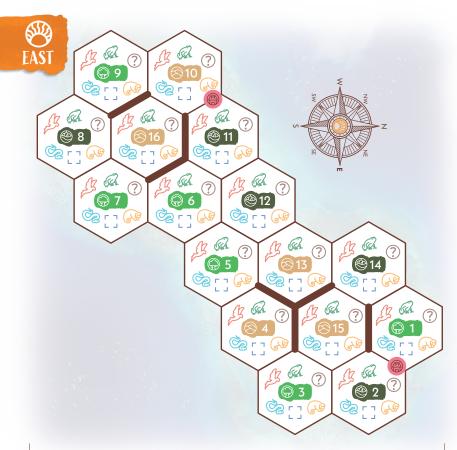

| -       |                   | LOGIC RULES                    |
|---------|-------------------|--------------------------------|
| L 25 4  | Lories            | Together they form             |
| C 😡 3   | Cuscus            | 1 or 2 areas from both other 😿 |
| T 🙀 2   | Toads             | Adjacent to at least 2         |
| P 🍖 1   | Python            | Not adjacent to a 😡            |
| E [ ] 5 | Truly Empty Areas | Remember, ? appears empty      |
| ? ? 1   | Lost Species      | (and it appears empty)         |