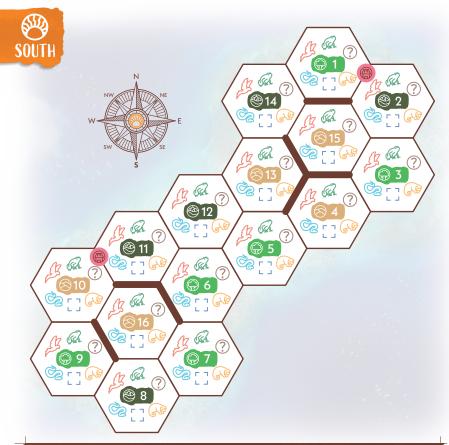

|         |                   | LOGIC RULES                    |
|---------|-------------------|--------------------------------|
| L £ 4   | Lories            | Together they form 🚷 🖒 🔀       |
| C 🐼 3   | Cuscus            | 1 or 2 areas from both other 🚱 |
| T 🙀 2   | Toads             | Adjacent to at least 2         |
| P 🍖 1   | Python            | Not adjacent to a              |
| E [ ] 5 | Truly Empty Areas | Remember, ? appears empty      |
| ? ? 1   | Lost Species      | (and it appears empty)         |