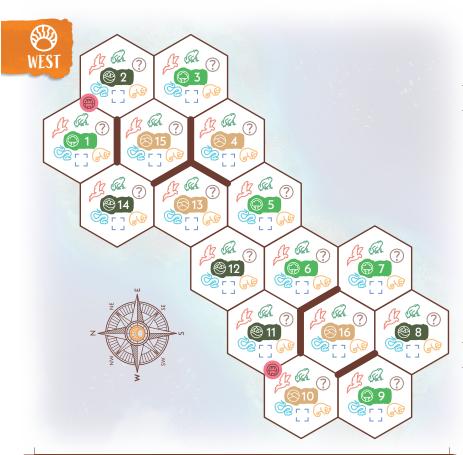

| -       |                   | LOGIC RULES                    |
|---------|-------------------|--------------------------------|
| L 25 4  | Lories            | Together they form             |
| C 😡 3   | Cuscus            | 1 or 2 areas from both other 😿 |
| T 🙀 2   | Toads             | Adjacent to at least 2         |
| P 🍖 1   | Python            | Not adjacent to a 😡            |
| E [ ] 5 | Truly Empty Areas | Remember, ? appears empty      |
| ? ? 1   | Lost Species      | (and it appears empty)         |