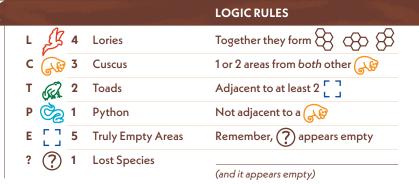

|         |                   | LOGIC RULES                    |
|---------|-------------------|--------------------------------|
| L £ 4   | Lories            | Together they form 🚷 🖒 🔀       |
| C 🐼 3   | Cuscus            | 1 or 2 areas from both other 🚱 |
| T 🙀 2   | Toads             | Adjacent to at least 2         |
| P 🍖 1   | Python            | Not adjacent to a              |
| E [ ] 5 | Truly Empty Areas | Remember, ? appears empty      |
| ? ? 1   | Lost Species      | (and it appears empty)         |